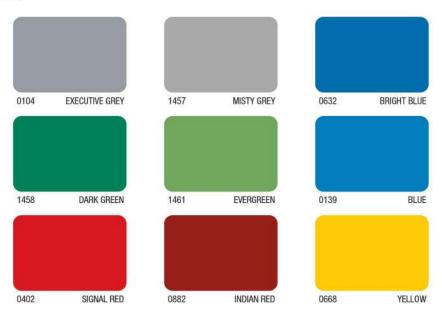

rgy savings.



# FEDERAL PAINT FELTEC® PROTECTIVE COATINGS ROAD & FLOOR COATINGS

### FELTEC® ROAD MARKING PAINT

FELTEC® ROAD MARKING PAINT is a synthetic resin based topcoat formulated for use on road and road curbs for marking purposes like center lines, edge lines, pedestrian crossings, parking lines, etc. It has excellent durability; available in reflective and non-reflective finishes.

### NON-REFLECTIVE \* Also available in Reflective: 7416 WHITE & 7417 YELLOW



### FELTEC® EPOXY COAT

FELTEC® EPOXY COAT is a two-pack solvent-based durable and chemical resistant finish suitable for application on properly primed industrial floors, steel structures and interior masonry, especially in clinical environment where hygiene requirement is a priority. It is also available in 9102 WHITE.



### FELTEC® VINYL FLOOR PAINT

FELTEC® VINYL FLOOR PAINT is a water-based acrylic coating highly durable, anti-slip finish for protection of the internal & external masonry surfaces such as cement/concrete floor and it is also recommended for sports flooring application.